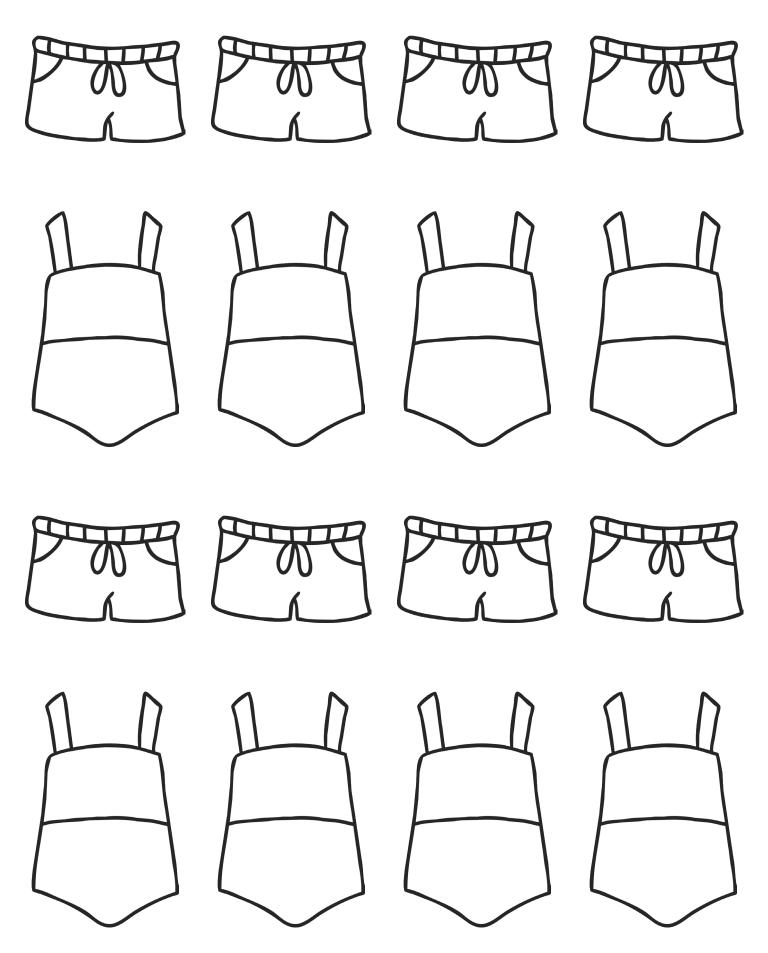

Design the swimming costume for the girl to wear in the pool and the trunks for the boy to wear. You can cut them out and stick them on the children, then they will be ready to go swimming.